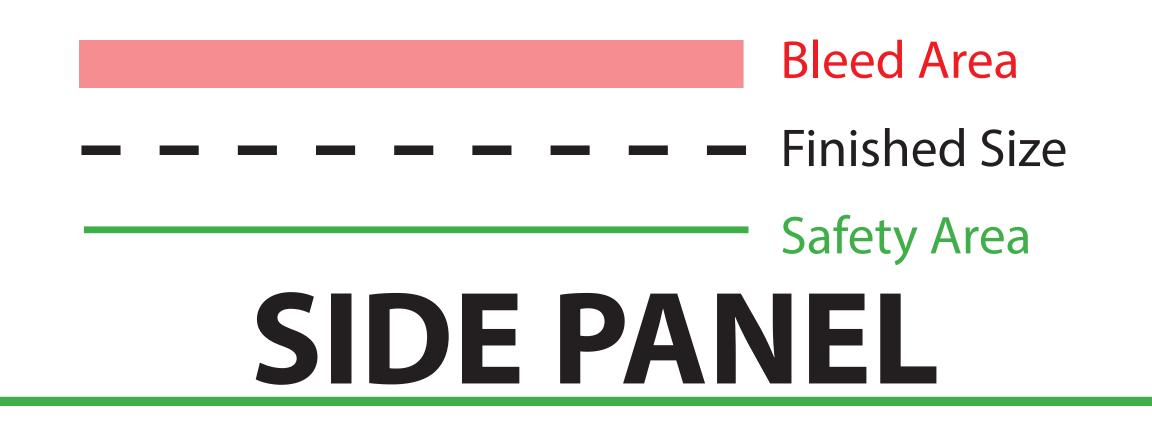

1" Beed

Applicable Model #: XS2T (Top) / XS2C

Finished Size: 24.125" x 24.125"

## 

File Specs:

- CMYK
- Convert all fonts to outlines
- Provide all linked files
- Provide any critical PMS colors
- 1" Bleed on each of 4 sides
- Extend background to full bleed