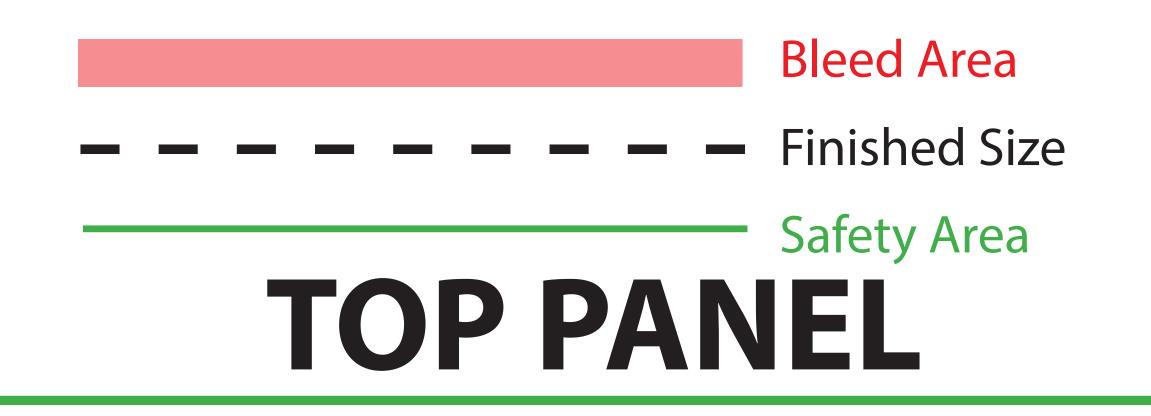

Charisma 3D Frame Document Size: 26.125" x 26.125" (Includes bleeds) @ 100 DPI recommended

1" Beed

Applicable Model #: XS2T (Top) / XS2C

Finished Size: 24.125" x 24.125"

## 

File Specs:

- CMYK
- Convert all fonts to outlines
- Provide all linked files
- Provide any critical PMS colors
- 1" Bleed on each of 4 sides
- Extend background to full bleed

Charisma 3D Frame Document Size: 26.125" x 26.125" (Includes bleeds) @ 100 DPI recommended

1" Beed

Applicable Model #: XS2T (Top) / XS2C

Finished Size: 24.125" x 24.125"